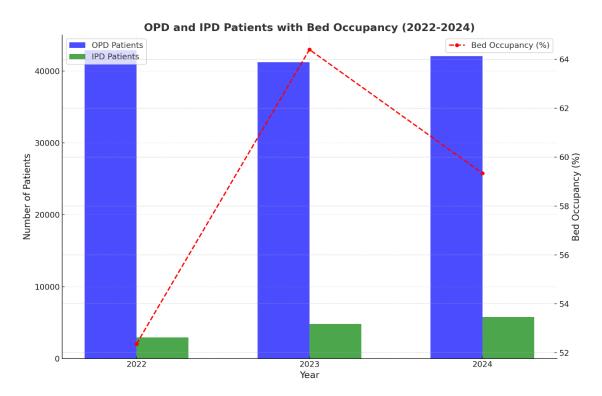

Tabulated Data For Last 3 Years Of Z.V.M Unani Medical College & Hospital Pune:

| Year | OPD Patients | IPD Patients | Bed Occupancy (%) |
|------|--------------|--------------|-------------------|
| 2022 | 42,886       | 2,923        | 52.36%            |
| 2023 | 41,231       | 4,822        | 64.40%            |
| 2024 | 42,096       | 5,758        | 59.34%            |

## Visualization:

- 1. Bar Chart:
  - Blue bars represent the number of OPD patients for each year.
  - Green bars represent the number of IPD patients for each year.
  - Both bars are displayed side by side for easy comparison.

## 2. Line Plot:

- Red dashed line with markers represents the bed occupancy percentage.
- Provides a visual trend of hospital bed usage over the years.